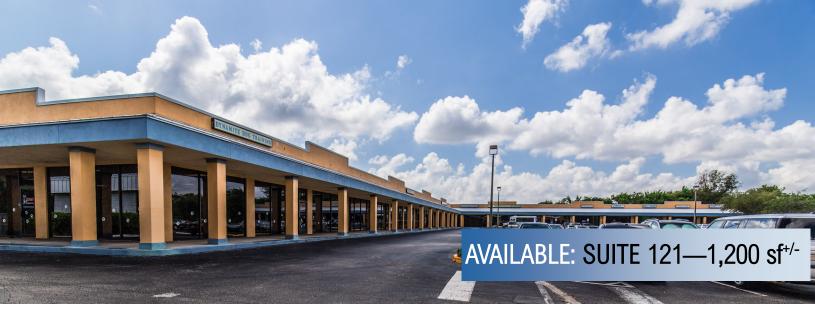

## 5180 W Atlantic Avenue, Delray Beach, FL 33484

**DESCRIPTION** Centrally located in the heart of Delray Beach this large retail office complex is located just west of Military Trail on Atlantic Boulevard. With good signage and plenty of parking this plaza is hard to beat.

**HIGHLIGHTS** Join several established retailers in this active plaza. Centrally located between I-95 and the Florida Turnpike makes this a great location. Surrounded by large box stores, restaurants and bustling businesses, this plaza delivers excellent exposure and drive-by traffic, at a great price.