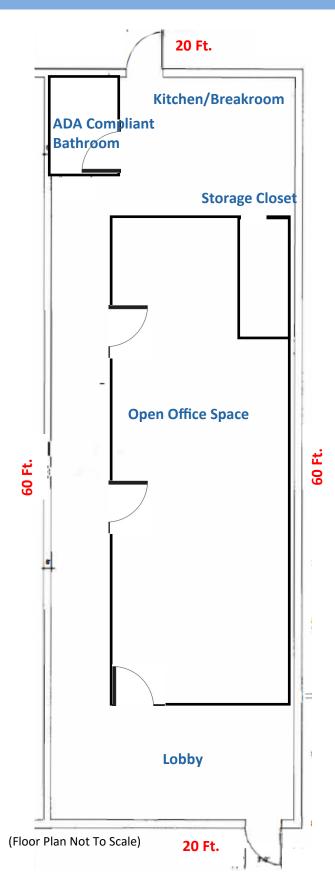

## DETAILS

Building Space:27,500 +/- gsfZoning:B-3 (General Business)Traffic Counts:39,200 West AtlanticParking:160 spaces