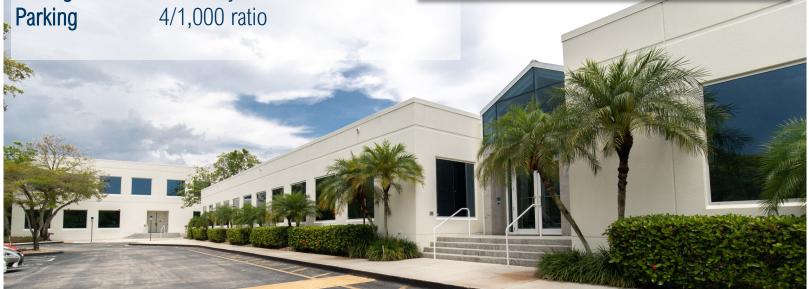

# **CONGRESS POINT**

6420 Congress Avenue, Suite 2025, Boca Raton, FL

**DESCRIPTION** In the heart of the Boca Raton technology corridor, this attractive office center is located along Congress's busy business corridor, yet is adjacent to an abundance of retail, banking, residential and a wide variety of dining options, providing easy access for clients and attractive accommodations for your staff.

**Gross Rent** \$31.50 psf

(includes electric & weekday

janitorial service)

Class Class A Space

2,171 +/- sf Office Size

**Building Height** 1 story

**Building Size** 17,960 +/- gsf

**Property Type** Office