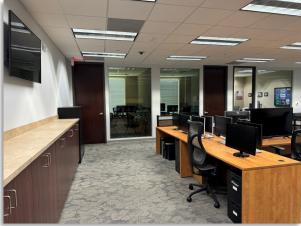

#### **SPACE DETAILS:**

- 2,171 +/-SF
- Available: Immediately
- First Floor Suite
- 4 Walled Offices
- Kitchen/Breakroom
- Open Bullpen Area
- Common Area Bathrooms