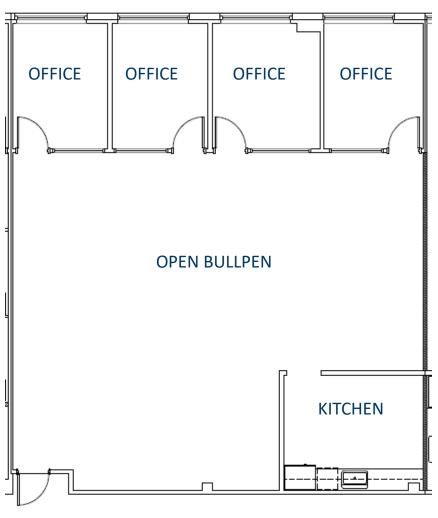

#### **SPACE DETAILS:**

- 2,171 +/-SF
- Available: Immediately
- First Floor Suite
- 4 Walled Offices
- Kitchen/Breakroom
- Open Bullpen Area
- Common Area Bathrooms

#### **SUITE 2025 FLOOR PLAN**