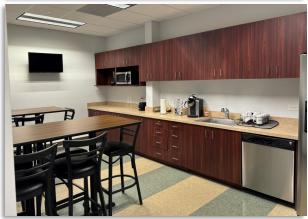

#### **SPACE DETAILS:**

- 2,171 +/-SF
- Available: Immediately
- First Floor Suite
- 4 Walled Offices
- Kitchen/Breakroom
- Open Bullpen Area
- Common Area Bathrooms