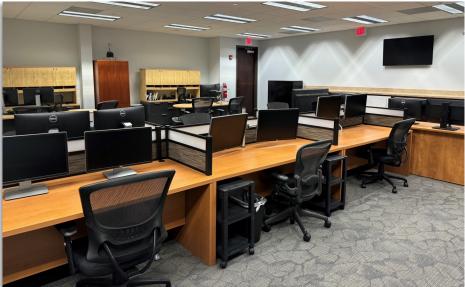

#### **SPACE DETAILS:**

- 2,171 +/-SF
- Available: Immediately
- First Floor Suite
- 4 Walled Offices
- Kitchen/Breakroom
- Open Bullpen Area
- Common Area Bathrooms