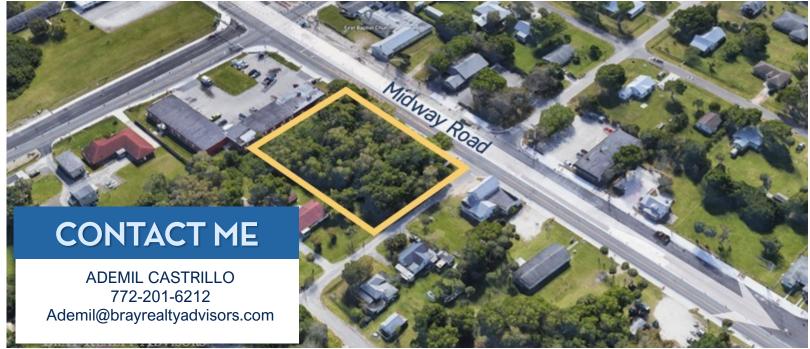

## Midway Road, Fort Pierce, FL 34982

.69 \*/- ACRES | Ideal for build to suit drive-thru restaurant, shopping center, or professional office.

**DESPRIPTION:** This property is located on the heavily traveled Midway Road, which is currently under expansion to six lanes. With direct access to I-95, the nearly three-quarter acre site is situated within close proximity to densely populated St. Lucie County residential communities, retail shopping, and restaurants.

## **DETAILS:**

Parcel IDs: 3404-501-0038-000-2

Size: **0.69** \*/- **Acres** 

Frontage: 225 \*/- Feet

Depth: **133** \*/- **Feet** 

Zoning: Commercial, Neighborhood