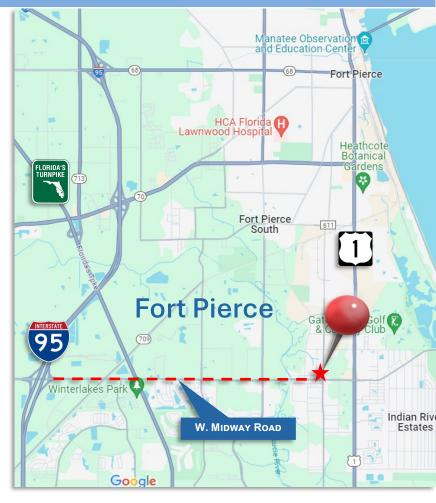

## Midway Road, Fort Pierce, FL 34982

.69 \*/- ACRES | Ideal for build to suit drive-thru restaurant, shopping center, or professional office.

**DESPRIPTION:** This property is located on the heavily traveled Midway Road, which is currently under expansion to six lanes. With direct access to I-95, the nearly three-quarter acre site is situated within close proximity to densely populated St. Lucie County residential communities, retail shopping, and restaurants.