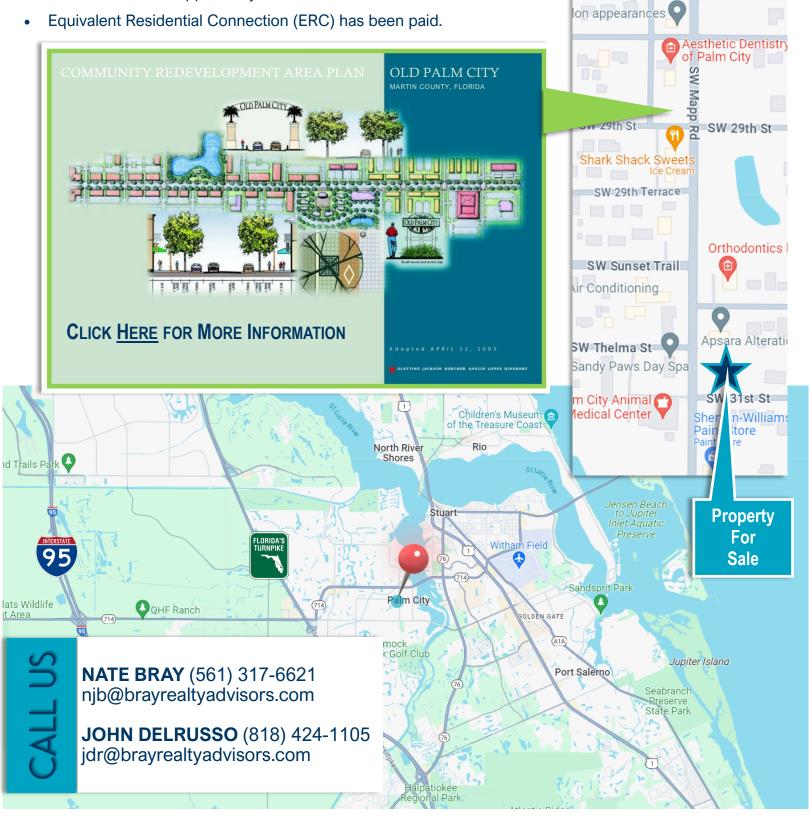

### **LOCATION:**

Strategically located on the corner of SW Mapp Road between SW Martin Downs Blvd. and SW Martin Hwy. It has easy access to I-95 and Florida's Turnpike. Less than a mile from Mapp Road Town Center.

### **PROPERTY DETAILS:**

ACRES: .792 +/-

PRICE \$720,000

PRICE PER SF: \$20.87

ZONING: General Commercial

PARCEL ID's: 17-38-41-001-034-00100-5

NATE BRAY (561) 317-6621 njb@brayrealtyadvisors.com