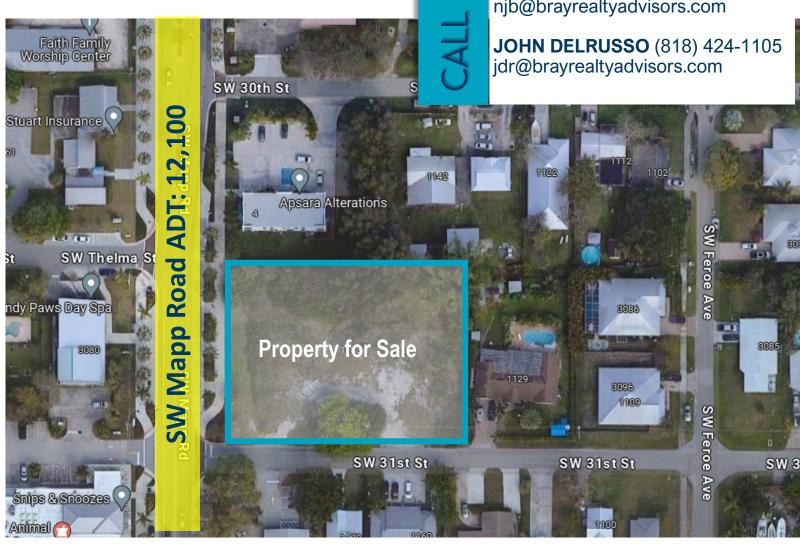

### **LAND FOR SALE**

1183 SW 31st Street, Palm City, Florida

### **LOCATION:**

Strategically located on the corner of SW Mapp Road between SW Martin Downs Blvd. and SW Martin Hwy. It has easy access to I-95 and Florida's Turnpike. Less than a mile from Mapp Road Town Center.

### **PROPERTY DETAILS:**

ACRES: .792 +/-

PRICE \$720,000

PRICE PER SF: \$20.87

ZONING: General Commercial

PARCEL ID's: 17-38-41-001-034-00100-5

NATE BRAY (561) 317-6621 njb@brayrealtyadvisors.com