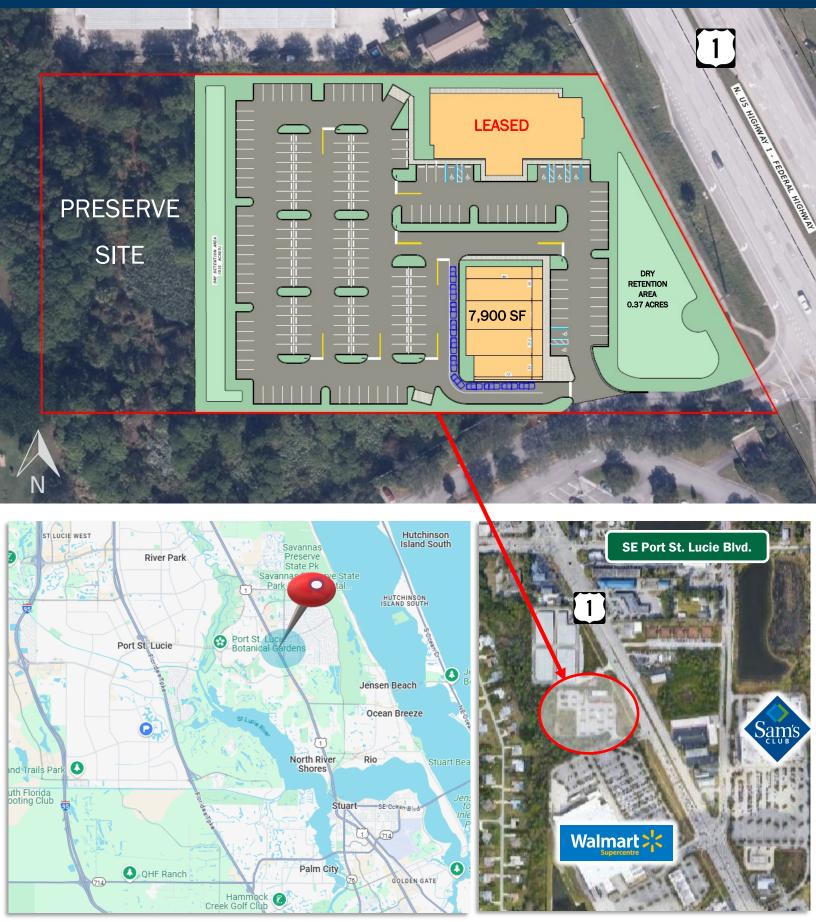

#### DESCRIPTION

- Former Golden Corral building 11,202 +/- SF
  - UPDATE: Leased
- New retail building/7,900 +/- SF
  - Includes drive-thru
  - Can be divided into 4 bays (80 ft deep, 25-35 ft wide)
- 5.47 +/- Acres
- Zoning: General Commercial, St. Lucie
  County
- High Traffic Location on US Highway 1
- Adjacent to Walmart Supercenter
- Cross Access with Walmart
- High Traffic Counts 50,500 ADT
- Approximately 453.65' of frontage on US Hwy 1