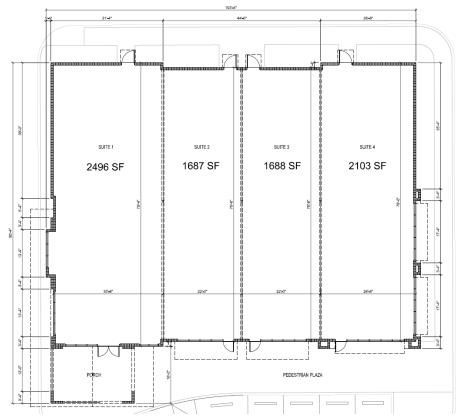

#### DESCRIPTION

- Former Golden Corral building 11,202 +/- SF
  - UPDATE: Leased
- New retail building/7,900 +/- SF
  - Includes drive-thru
  - Can be divided into 4 bays (80 ft deep, 25-35 ft wide)
- 5.47 +/- Acres
- Zoning: General Commercial, St. Lucie
  County
- High Traffic Location on US Highway 1
- Adjacent to Walmart Supercenter
- Cross Access with Walmart
- High Traffic Counts 50,500 ADT
- Approximately 453.65' of frontage on US Hwy 1

#### **FLOOR PLAN**