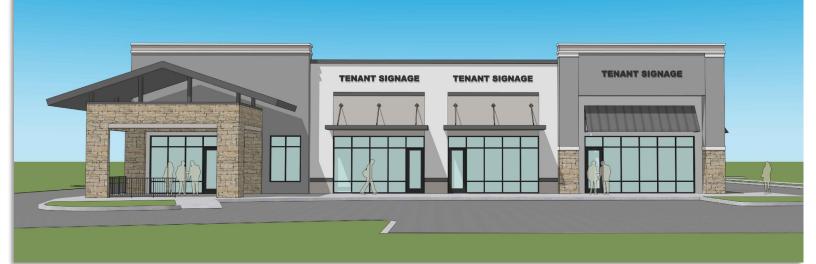

## RETAIL SPACE FOR LEASE 10753 S US Highway 1, Port St. Lucie, FL ESTIMATED COMPLETION 2nd Qtr. 2026



### Elevation



#### DESCRIPTION

- Former Golden Corral building 11,202 +/- SF
  - UPDATE: Leased
- New retail building/7,900 +/- SF
  - Includes drive-thru
  - Can be divided into 4 bays (80 ft deep, 25-35 ft wide)
- 5.47 +/- Acres
- Zoning: General Commercial, St. Lucie
  County
- High Traffic Location on US Highway 1
- Adjacent to Walmart Supercenter
- Cross Access with Walmart
- High Traffic Counts 50,500 ADT
- Approximately 453.65' of frontage on US Hwy 1

#### **FLOOR PLAN**



# CALL US

NATE BRAY (561) 317-6621 njb@brayrealtyadvisors.com JOHN DELRUSSO (818) 424-1105 jdr@brayrealtyadvisors.com

## RETAIL SPACE FOR LEASE 10753 S US Highway 1, Port St. Lucie, FL ESTIMATED COMPLETION 2nd Qtr. 2026