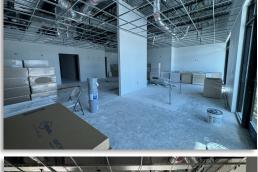

## OPTICAL STORE SPACE FOR LEASE

1449 SW Gatlin Boulevard, Port St. Lucie, FL 34953

Bray Realty Advisors

**DESCRIPTION:** Located in newly constructed, Gatlin Square, which is a 17,900 SF +/- retail, office and medical office building in the heart of Port St. Lucie. Existing tenants include Little Cesar's, Mr. Smokes, Man Cave, Tomalty Dental, and Tres Chic.

#### **SPACE DETAILS:**

- 2,471 SF +/-
- 35.5 FT X 67.1 FT
- Two Entrances
- Large Showroom
- 5 Exam Rooms
- 1 Office
- Kitchen/Breakroom
- Private Bathroom
- Admin/Work Space
- Storage