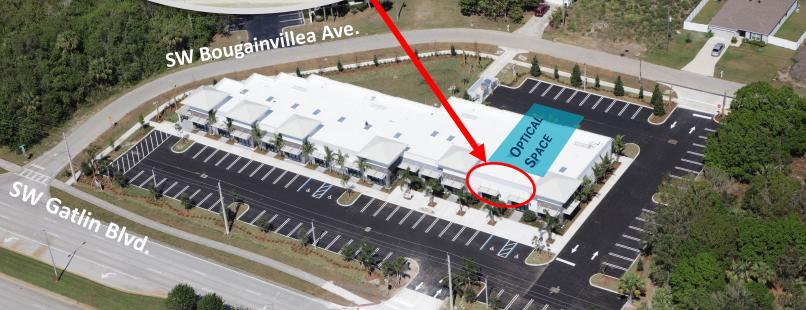

## OPTICAL STORE SPACE FOR LEASE

1449 SW Gatlin Boulevard, Port St. Lucie, FL 34953

Bray Realty Advisors

**DESCRIPTION:** Located in newly constructed, Gatlin Square, which is a 17,900 SF +/- retail, office and medical office building in the heart of Port St. Lucie. Existing tenants include Little Cesar's, Mr. Smokes, Man Cave, Tomalty Dental, and Tres Chic.

#### **DETAILS:**

- NNN—\$8.00 Net
- Call for rent rate
- Can be up and running within 60 days