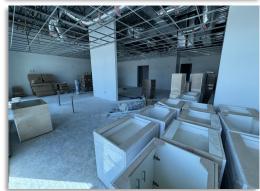

## OPTICAL STORE SPACE FOR LEASE

1449 SW Gatlin Boulevard, Port St. Lucie, FL 34953

Bray Realty Advisors

**DESCRIPTION:** Located in newly constructed, Gatlin Square, which is a 17,900 SF +/- retail, office and medical office building in the heart of Port St. Lucie. Existing tenants include Little Cesar's, Mr. Smokes, Man Cave, Tomalty Dental, and Tres Chic.

#### **SPACE DETAILS:**

- 2,471 SF +/-
- 35.5 FT X 67.1 FT
- Two Entrances
- Large Showroom
- 5 Exam Rooms
- 1 Office
- Kitchen/Breakroom
- Private Bathroom
- Admin/Work Space
- Storage