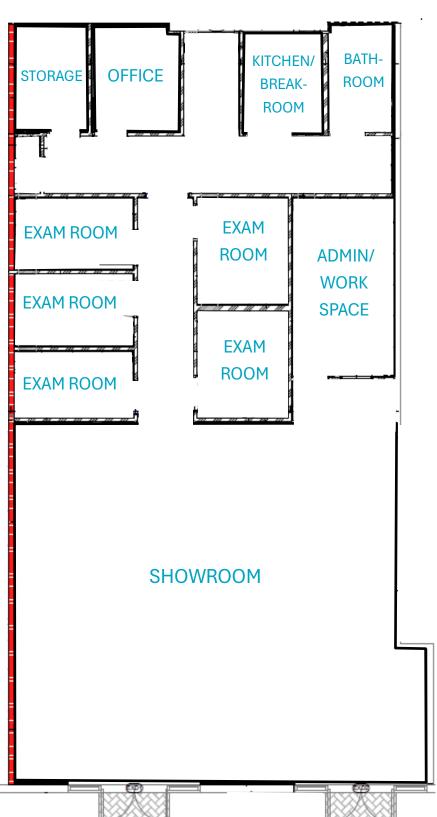

#### **SPACE DETAILS:**

- 2,471 SF +/-
- 35.5 FT X 67.1 FT
- Two Entrances
- Large Showroom
- 5 Exam Rooms
- 1 Office
- Kitchen/Breakroom
- Private Bathroom
- Admin/Work Space
- Storage