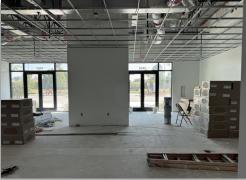

## OPTICAL STORE SPACE FOR LEASE

1449 SW Gatlin Boulevard, Port St. Lucie, FL 34953

Bray Realty Advisors

**DESCRIPTION:** Located in newly constructed, Gatlin Square, which is a 17,900 SF +/- retail, office and medical office building in the heart of Port St. Lucie. Existing tenants include Little Cesar's, Mr. Smokes, Man Cave, Tomalty Dental, and Tres Chic.

#### **SPACE DETAILS:**

- 2,471 SF +/-
- 35.5 FT X 67.1 FT
- Two Entrances
- Large Showroom
- 5 Exam Rooms
- 1 Office
- Kitchen/Breakroom
- Private Bathroom
- Admin/Work Space
- Storage