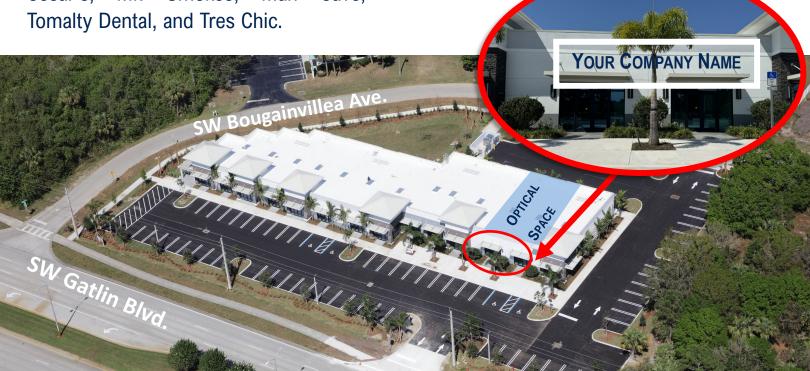

## Optical Store Space For Lease

1449 SW Gatlin Boulevard, Port St. Lucie, FL 34953

**DESCRIPTION:** Located in newly constructed, Gatlin Square, which is a 17,900 SF +/- retail, office and medical office building in the heart of Port St. Lucie. Existing tenants include Little Cesar's, Mr. Smokes, Man Cave, Tomalty Dental, and Tres Chic.

## 1449 SW Gatlin Boulevard, Port St. Lucie, FL 34953