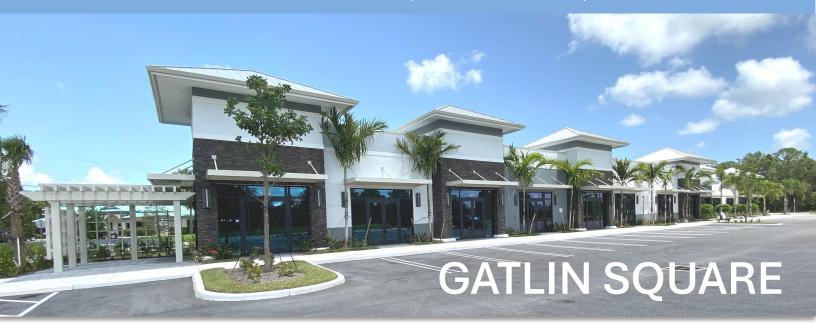

## Optical Store Space For Lease

1449 SW Gatlin Boulevard, Port St. Lucie, FL 34953

**DESCRIPTION:** Located in newly constructed, Gatlin Square, which is a 17,900 SF +/- retail, office and medical office building in the heart of Port St. Lucie. Existing tenants include Little Cesar's, Mr. Smokes, Man Cave, Tomalty Dental, and Tres Chic.

## 1449 SW Gatlin Boulevard, Port St. Lucie, FL 34953