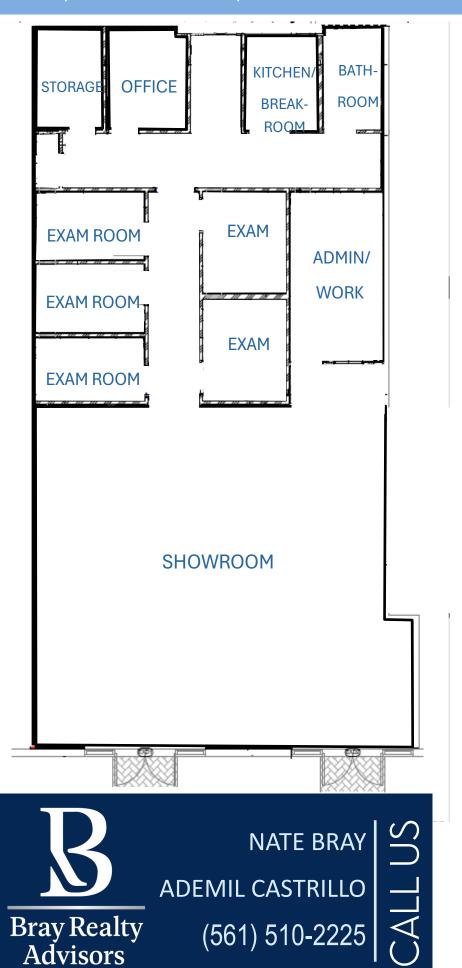

## **SPACE DETAILS:**

- 2,471 SF +/-
- 35.5 FT X 67.1 FT
- Two Entrances
- Large Showroom
- 5 Exam Rooms
- 1 Office
- Kitchen/Breakroom
- Private Bathroom
- Admin/Work Space
- Storage