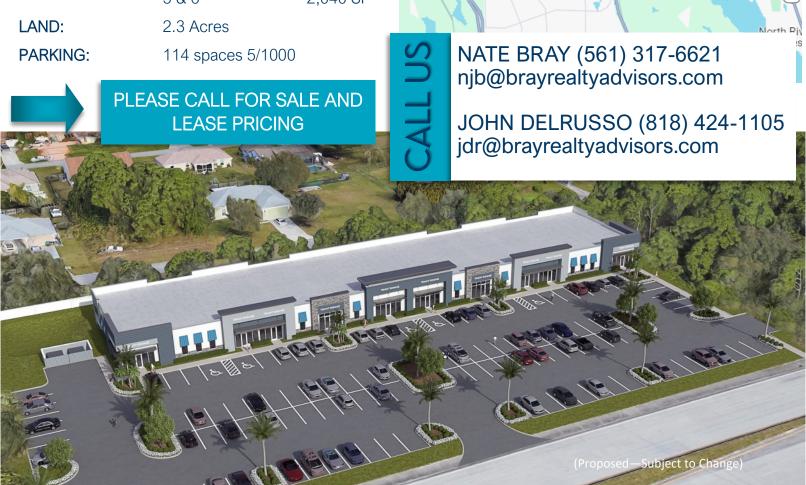

## SPACE FOR SALE Medical, Office, Retail

Centrally located in the heart of Port St. Lucie, this newly planned project will have great access to the Florida Turnpike and I-95. It is also strategically located between Cleveland Hospital at Tradition to the West and St. Lucie Hospital (HCA) to the East which is ideal for medical tenants. This well designed development allows for both large and small single-tenant users with parapet signage that makes your location easy to access.

**BUILDING:** 22,126 +/- SF

**Hurricane Windows & Doors** 

**10 SUITES**: 1 & 10 2,926 SF

2, 3, 4, 7, 8 & 9 2,031 SF

5 & 6 2,040 SF