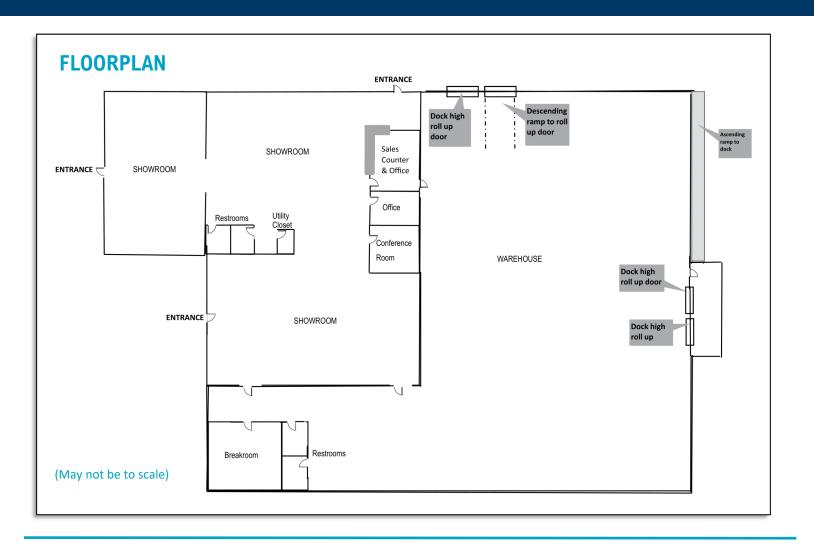

#### **SPACE DETAILS**

Available Space: 20,000 SF +/-

\$22 Gross Rent PSF

 Remaining Term: 29 Months (landlord will do a longer term lease)

- Approximately 40% Showroom—Air Conditioned & 60% Warehouse
- Pylon and Building Signage Available
- Warehouse Clear Height: 17' 6"

Dock High Doors : 2 Bays

Grade Level Door: 1