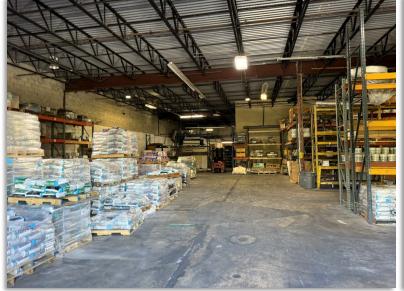

#### **SPACE DETAILS**

Available Space: 20,000 SF +/-

\$22 Gross Rent PSF

 Remaining Term: 29 Months (landlord will do a longer term lease)

- Approximately 40% Showroom—Air Conditioned & 60% Warehouse
- Pylon and Building Signage Available
- Warehouse Clear Height: 17' 6"