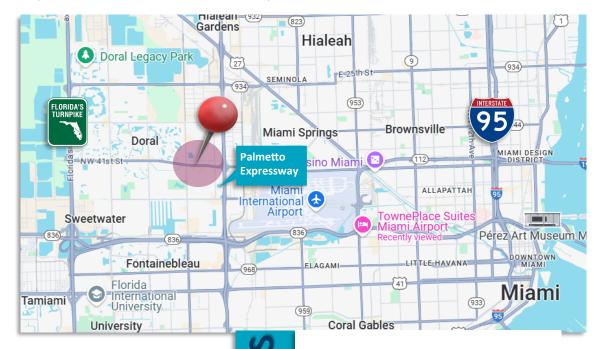

#### **DESCRIPTION:**

Retail showroom with large warehouse space available for sublease. Located in the fast growing City of Doral, this space is strategically located within a large retail center on busy 36th Street just off of Palmetto Expressway. It is also in close proximity to Miami International Airport and within minutes of the Florida Turniplike. You cannot find a better location!