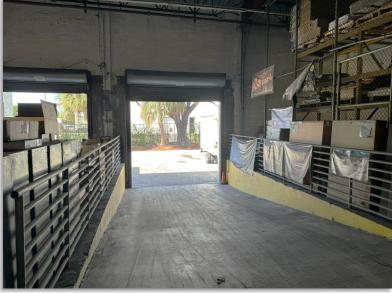

#### **SPACE DETAILS**

Available Space: 20,000 SF +/-

\$22 Gross Rent PSF

 Remaining Term: 29 Months (landlord will do a longer term lease)

- Approximately 40% Showroom—Air Conditioned & 60% Warehouse
- Pylon and Building Signage Available
- Warehouse Clear Height: 17' 6"

Dock High Doors : 2 Bays

Grade Level Door: 1