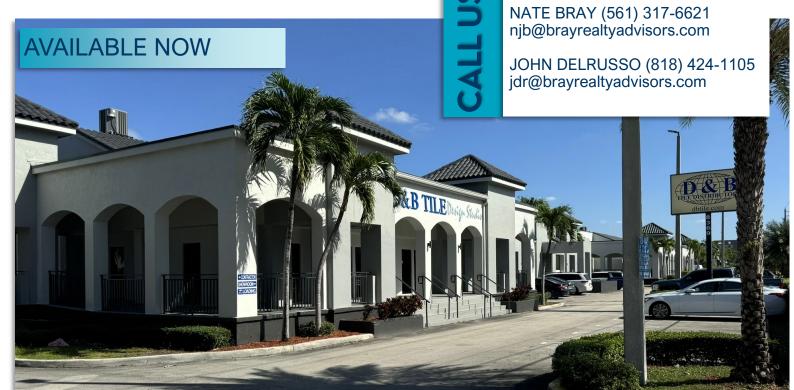

## **SUB LEASE OPPORTUNITY**

## RETAIL SHOWROOM & WAREHOUSE

BRAY REALTY ADVISORS

8369 NW 36th Street, Doral, FL 33166

#### **SPACE DETAILS**

Available Space: 20,000 SF +/-

\$22 Gross Rent PSF

 Remaining Term: 29 Months (landlord will do a longer term lease)

- Approximately 40% Showroom—Air Conditioned & 60% Warehouse
- Pylon and Building Signage Available
- Warehouse Clear Height: 17' 6"