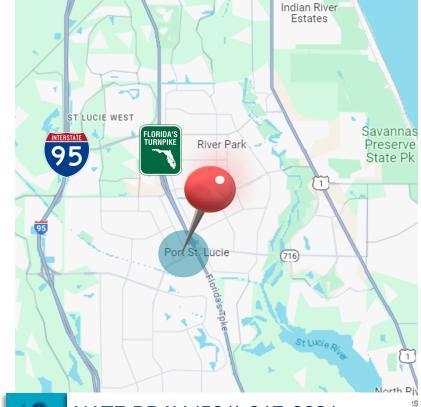

## COMING SOON -1ST QTR 2025

541-581 SW Port St Lucie Blvd., Port St. Lucie, FL 34953

BRAY REALTY ADVISORS

Centrally located in the heart of Port St. Lucie, this newly planned project will have great access to the Florida Turnpike and I-95. It is also strategically located between Cleveland Hospital at Tradition to the West and St. Lucie Hospital (HCA) to the East which is ideal for medical tenants. This well designed development allows for both large and small single-tenant users with parapet signage that makes your location easy to access.