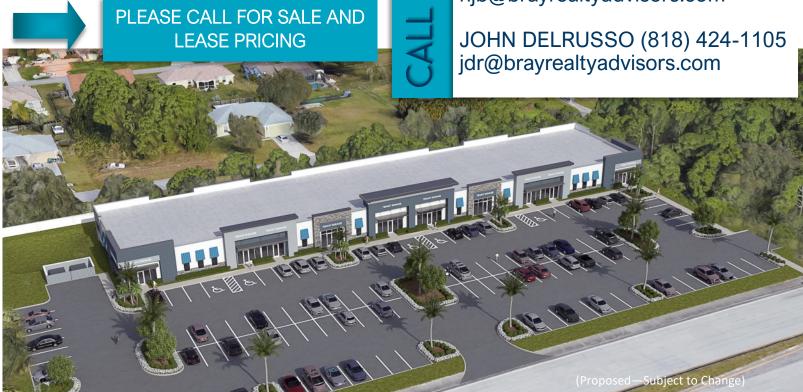

## SPACE FOR SALE Medical, Office, Retail

## COMING SOON -1ST QTR 2025

541-581 SW Port St Lucie Blvd., Port St. Lucie, FL 34953

BRAY REALTY ADVISORS

Centrally located in the heart of Port St. Lucie, this newly planned project will have great access to the Florida Turnpike and I-95. It is also strategically located between Cleveland Hospital at Tradition to the West and St. Lucie Hospital (HCA) to the East which is ideal for medical tenants. This well designed development allows for both large and small single-tenant users with parapet signage that makes your location easy to access.

**BUILDING:** 22,126 +/- SF

**Hurricane Windows & Doors** 

**DEMISABLE:** 22,126 SF Max / 2,031 SF Min

**10 SUITES**: 1 & 10 2,926 SF

2, 3, 4, 7, 8 & 9 2,031 SF

5 & 6 2.040 SF

LAND: 2.3 Acres

**PARKING:** 114 spaces 5/1000

NATE BRAY (561) 317-6621 njb@brayrealtyadvisors.com