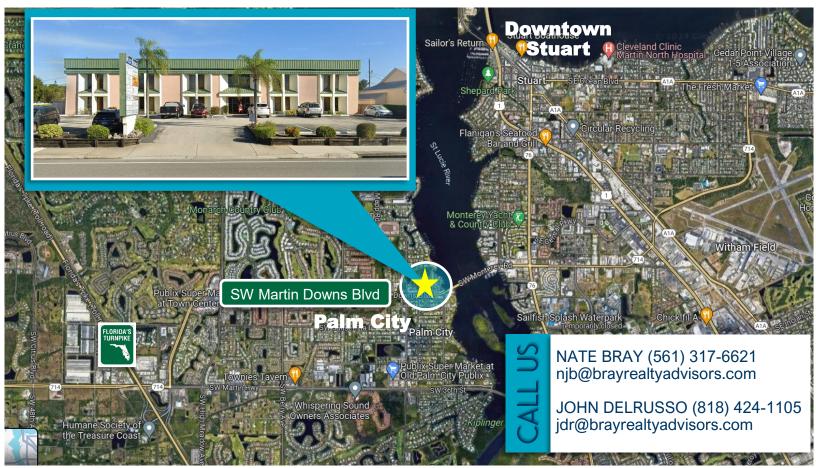

## West Bridge Office Building

1025 SW Martin Downs Blvd, Palm City, FL

BUILDING: 9,412 +/- SF

ACRES: .443

STORIES: 2

PARKING: 24 Spaces

PARCEL ID: 17-38-41-019-000-01010-3

DESCRIPTION: This 2-story office building is at the foot of the Martin Downs Palm City bridge leading into Stuart. Eliminate the headache of getting in and out of Stuart traffic - this location gives you multiple access points to I-95 and the Florida Turnpike. With all short-term leases, the new owner will have the ability to remodel the property and increase the rents, or create a beautiful office space for their own business.