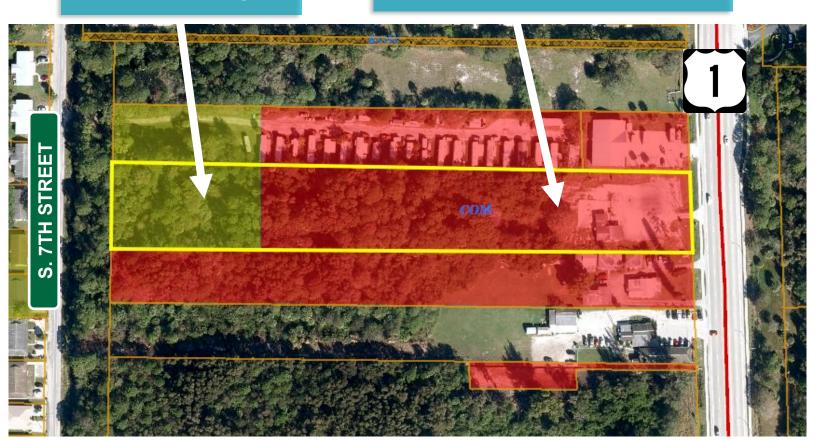

#### ZONING

The parcel has dual zoning designations front 2.65 +/- acres are zoned GC (General Commercial) and the back 1.07 +/- acres are zoned RM11 which allows for up to 11 residential units per acre with future potential access through S 7th Street.

Great opportunity for owner use or developer to acquire a centrally located parcel of land in the growing market of Ft. Pierce with upcoming new residential, commercial and industrial developments.

1.07 +/- Acres RM11 Zoning

2.65 +/- Acres
General Commercial Zoning

Ademil@brayrealtyadvisors.com