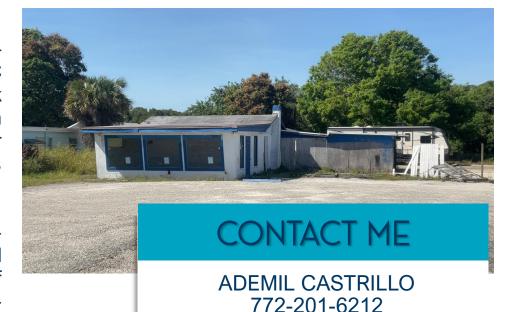

### **DESCRIPTION**

Prime 3.72 Acres of General Commercial land on South US 1, Ft. Pierce. Former Used Car lot with 150 Ft of US 1 frontage and over 1,000 Ft of Depth. Annexed to the City of Ft. Pierce and in process for site plan approval of a 25,000 SF warehouse on the front 2.65 acres.

Owner has done extensive due diligence; reports will be available upon execution of NDA.

Parcel ID: 2427-601-0050-000-7