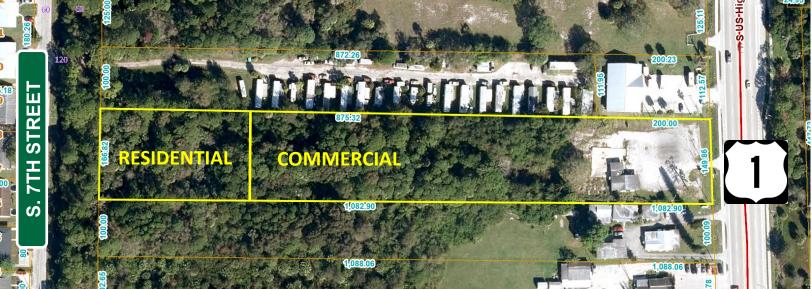

### **DESCRIPTION**

Prime 3.72 Acres of General Commercial land on South US 1, Ft. Pierce. Former Used Car lot with 150 Ft of US 1 frontage and over 1,000 Ft of Depth. Annexed to the City of Ft. Pierce and in process for site plan approval of a 25,000 SF warehouse on the front 2.65 acres.

## **SALE PRICE OPTIONS:**

- Residential Parcel: 1.07 Acres \$300,000
- Commercial Parcel 2.65 Acres \$850,000
- Both Parcels: 3.72 Acres \$1,050,000

#### ZONING

The parcel has dual zoning designations front 2.65 +/- acres are zoned GC (General Commercial) and the back 1.07 +/- acres are zoned RM11 which allows for up to 11 residential units per acre with future potential access through S 7th Street.